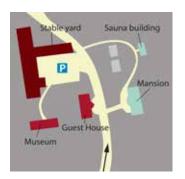

## Keppo Mansion and Keppo Guest House

Keppo Mansion and Guest House provide a perfect stay with accommodation and meeting facilities for all guests of the KWH group. Keppo Mansion and Guest House are situated in Jeppo, Finland, only 5 km from the Mirka factory. The environment is idyllic and a river flows through the park area. The Mansion building was built in 1860's and you can sense the romantic atmosphere. The Guest House has been in use since autumn 2014 and the decor is cosy. The new sauna building was taken in use at the same time. Relax and enjoy your stay in the sauna building with a gym and a whirlpool outside on the terrace.

## Mansion

◆ Dining room for 40 persons

◆ Breakfast for guests staying at the guesthouse

◆ 7 double rooms + 1 single room

 2nd floor: conference room for 15 persons.
Computer projector available.

◆ Sauna department for 10-15 persons

## Sauna building

- ◆ Sauna for 10-15 persons
- ♦ Whirlpool outside
- ◆ Sauna cabinet with meeting table for 8 persons
  - + Screen with HDMI cable
- ◆ Gym equipment

## Stallgården

◆ Conference facilities for up to 50 persons with modern meeting equipment

◆ Room for 100 dining guests