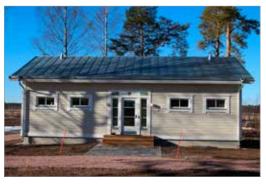

## Keppo Mansion and Keppo Guest House

Keppo Mansion and Guest House provide a perfect stay with accommodation and meeting facilities for all guests of the KWH group. Keppo Mansion and Guest House are situated in Jeppo, Finland, only 5 km from the Mirka factory. The environment is idyllic and a river flows through the park area. The Mansion building was built in 1860's and you can sense the romantic atmosphere. The Guest House has been in use since autumn 2014 and the decor is cosy. The new sauna building was taken in use at the same time. Relax and enjoy your stay in the sauna building with a gym and a whirlpool outside on the terrace.