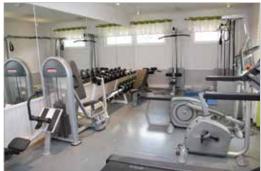

## Sauna building

- ◆ Sauna for 10-15 persons
- ♦ Whirlpool outside
- ◆ Sauna cabinet with meeting table for 8 persons
  - + Screen with HDMI cable
- ◆ Gym equipment