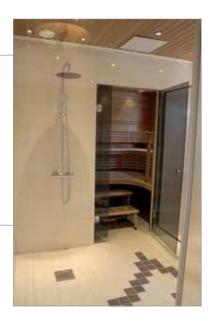

## Sauna building

- ◆ Sauna for 10-15 persons
- ♦ Whirlpool outside
- ◆ Sauna cabinet with meeting table for 8 persons
  - + Screen with HDMI cable
- ◆ Gym equipment