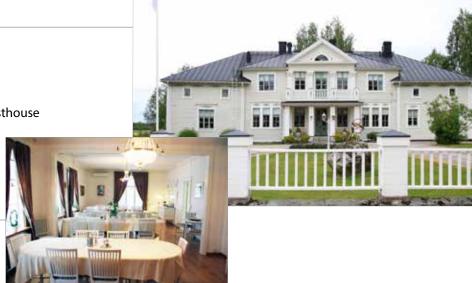

## Keppo Mansion and Keppo Guest House

Keppo Mansion and Guest House provide a perfect stay with accommodation and meeting facilities for all guests of the KWH group. Keppo Mansion and Guest House are situated in Jeppo, Finland, only 5 km from the Mirka factory. The environment is idyllic and a river flows through the park area. The Mansion building was built in 1860's and you can sense the romantic atmosphere. The Guest House has been in use since autumn 2014 and the decor is cosy. The new sauna building was taken in use at the same time. Relax and enjoy your stay in the sauna building with a gym and a whirlpool outside on the terrace.

## Mansion

◆ Dining room for 40 persons

◆ Breakfast for guests staying at the guesthouse

◆ 7 double rooms + 1 single room

 2nd floor: conference room for 15 persons.
Computer projector available.

◆ Sauna department for 10-15 persons