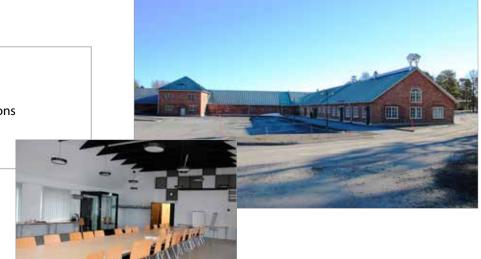

## Stallgården

◆ Conference facilities for up to 50 persons with modern meeting equipment

◆ Room for 100 dining guests